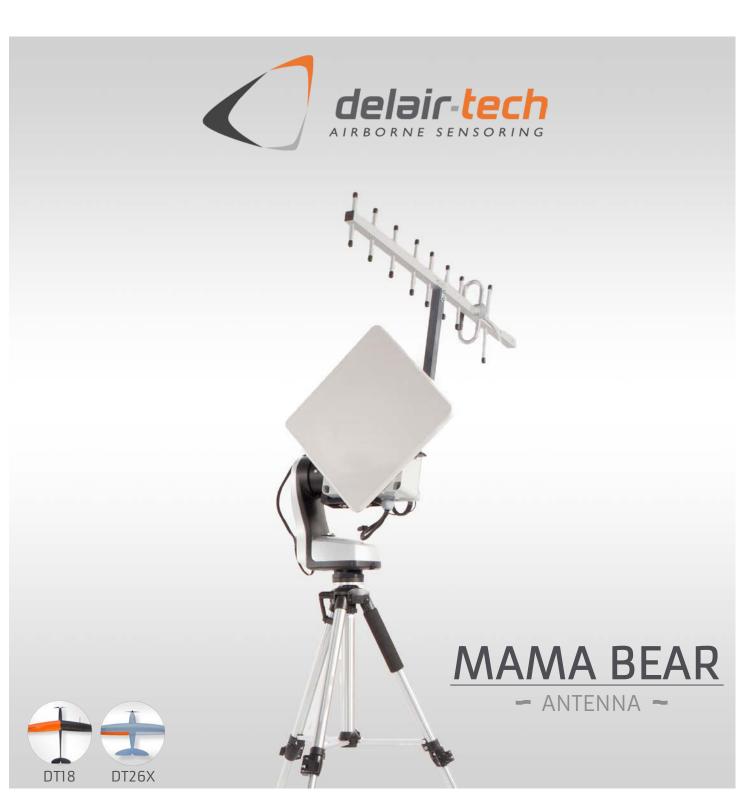

## LONG RANGE ANTENNA

20 km DATA/C2 LINK RANGE 5 min deployment time photo/video

Automatic TRACKING ANTENNA

With the Delair-Tech Mama Bear Antenna, benefit from long range communications (Command & Control and Video Datalink) enabled by the fully automated high gain tracking antenna. Robust and easy to use, MAMA Bear is deployed within minutes in the field by a single operator.

## FEATURES

- Fully autonomous antenna
- FURES Easy Transport, Rugged Case / backpack, 5 min setup time
  - Automatic Motorized Tracking Antennas

| Power supply                    | Battery (5 hours)                                                                                 |
|---------------------------------|---------------------------------------------------------------------------------------------------|
| Embedded system                 | 4-core 1GHz linux computer                                                                        |
| Tracking antenna                | Accurate automatic UAV<br>tracking                                                                |
| Dimensions / Weight             | L 113 x W 43 x H 20 cm / 15 kg                                                                    |
| Deployment time                 | 5 minutes                                                                                         |
| Operations                      | Flight Control computer* or<br>tablet connected via Wifi or<br>ETH<br>Multiple clients supported. |
| Communication links             | C2 / Datalink / Safety link / 3G**                                                                |
| Radio links range<br>Encryption | Up to 20 km***<br>AES128/256                                                                      |
| Connectivity options            | 3G for extended flight range**.<br>Satellite broadcasting (SAT Bear)                              |

The Delair-Tech Mama Bear antenna comes with its rugged flight case or a handy backpack and is the perfect tool when it comes to long range flights on unprepared fields of operation. With Mama Bear GCS, experience our fully featured advanced graphical Solapp.