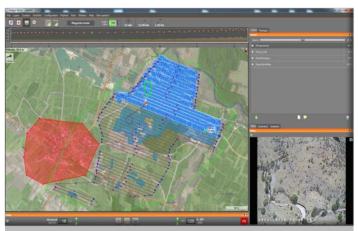

The Delair-Tech Mama Bear antenna comes with its rugged flight case or a handy backpack and is the perfect tool when it comes to long range flights on unprepared fields of operation. With Mama Bear GCS, experience our fully featured advanced graphical Solapp.

Communication architecture with MAMA Bear GCS

Solapp Flight control software (see Solapp datasheet)

DELAIR-TECH • 395 Route de Saint Simon • 31100 Toulouse • FRANCE Tel: +33 5 82 95 44 06 • contact@delair-tech.com • www.delair-tech.com